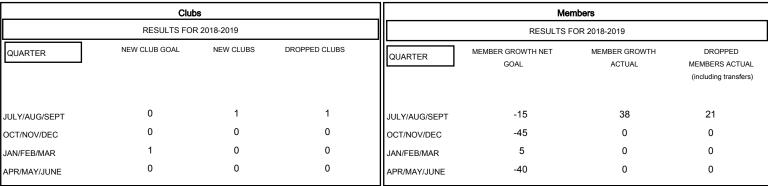

# GOALS AND ACTUAL NEW CLUBS CUMULATIVE

| DROPPED CLUBS: 1 |    |
|------------------|----|
| DROPPED MEMBERS  |    |
| DECEASED         | 1  |
| CLUB CANCELLED   | 0  |
| OTHER            | 20 |
| TOTAL            | 21 |

| 13 CLUBS OF 63 ADDED 1 OR MORE |  |
|--------------------------------|--|
| NEW MEMBERS                    |  |
|                                |  |
|                                |  |
| NEW MEMBERS                    |  |