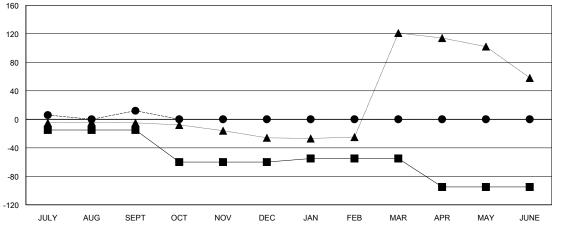

#### GOALS AND ACTUAL MEMBERS CUMULATIVE

| -■- MEMBER GROWTH NET GOAL        |
|-----------------------------------|
| - ● - MEMBER GROWTH ACTUAL        |
| - ▲ - LAST YEAR MEMBERSHIP ACTUAL |
|                                   |
|                                   |
|                                   |